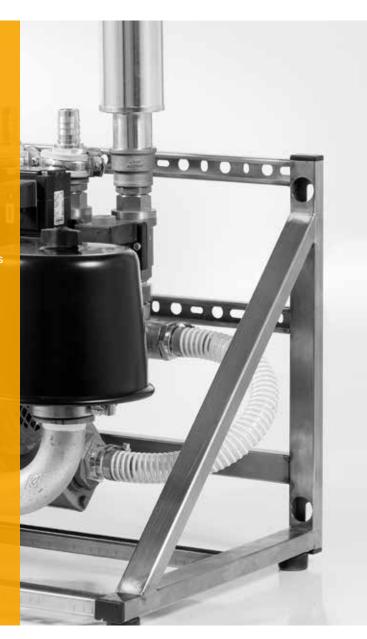

# DESULPHURI-SATION

# AWIDESULF - INDIVIDUAL, EXACT, AFFORDABLE

### 100 M<sup>3</sup>/H TO 1,000 M<sup>3</sup>/H BIOGAS PRODUCTION

 $\label{prop:prop:prop:prop:section} \mbox{\bf Automatic control of the air addition:} \mbox{ through a combination of PI control}$ 

and a higher-level FuzzyLogic

Control range: in automatic mode between 0-1% O<sub>2</sub> depending on the measured H<sub>2</sub>S concentration

(switch-off limit: 2.4% O<sub>2</sub>)

Individual control of several fermenters

Certification: for the North American market (UL/CSA)

Pure Oxygen: System for adding pure oxygen